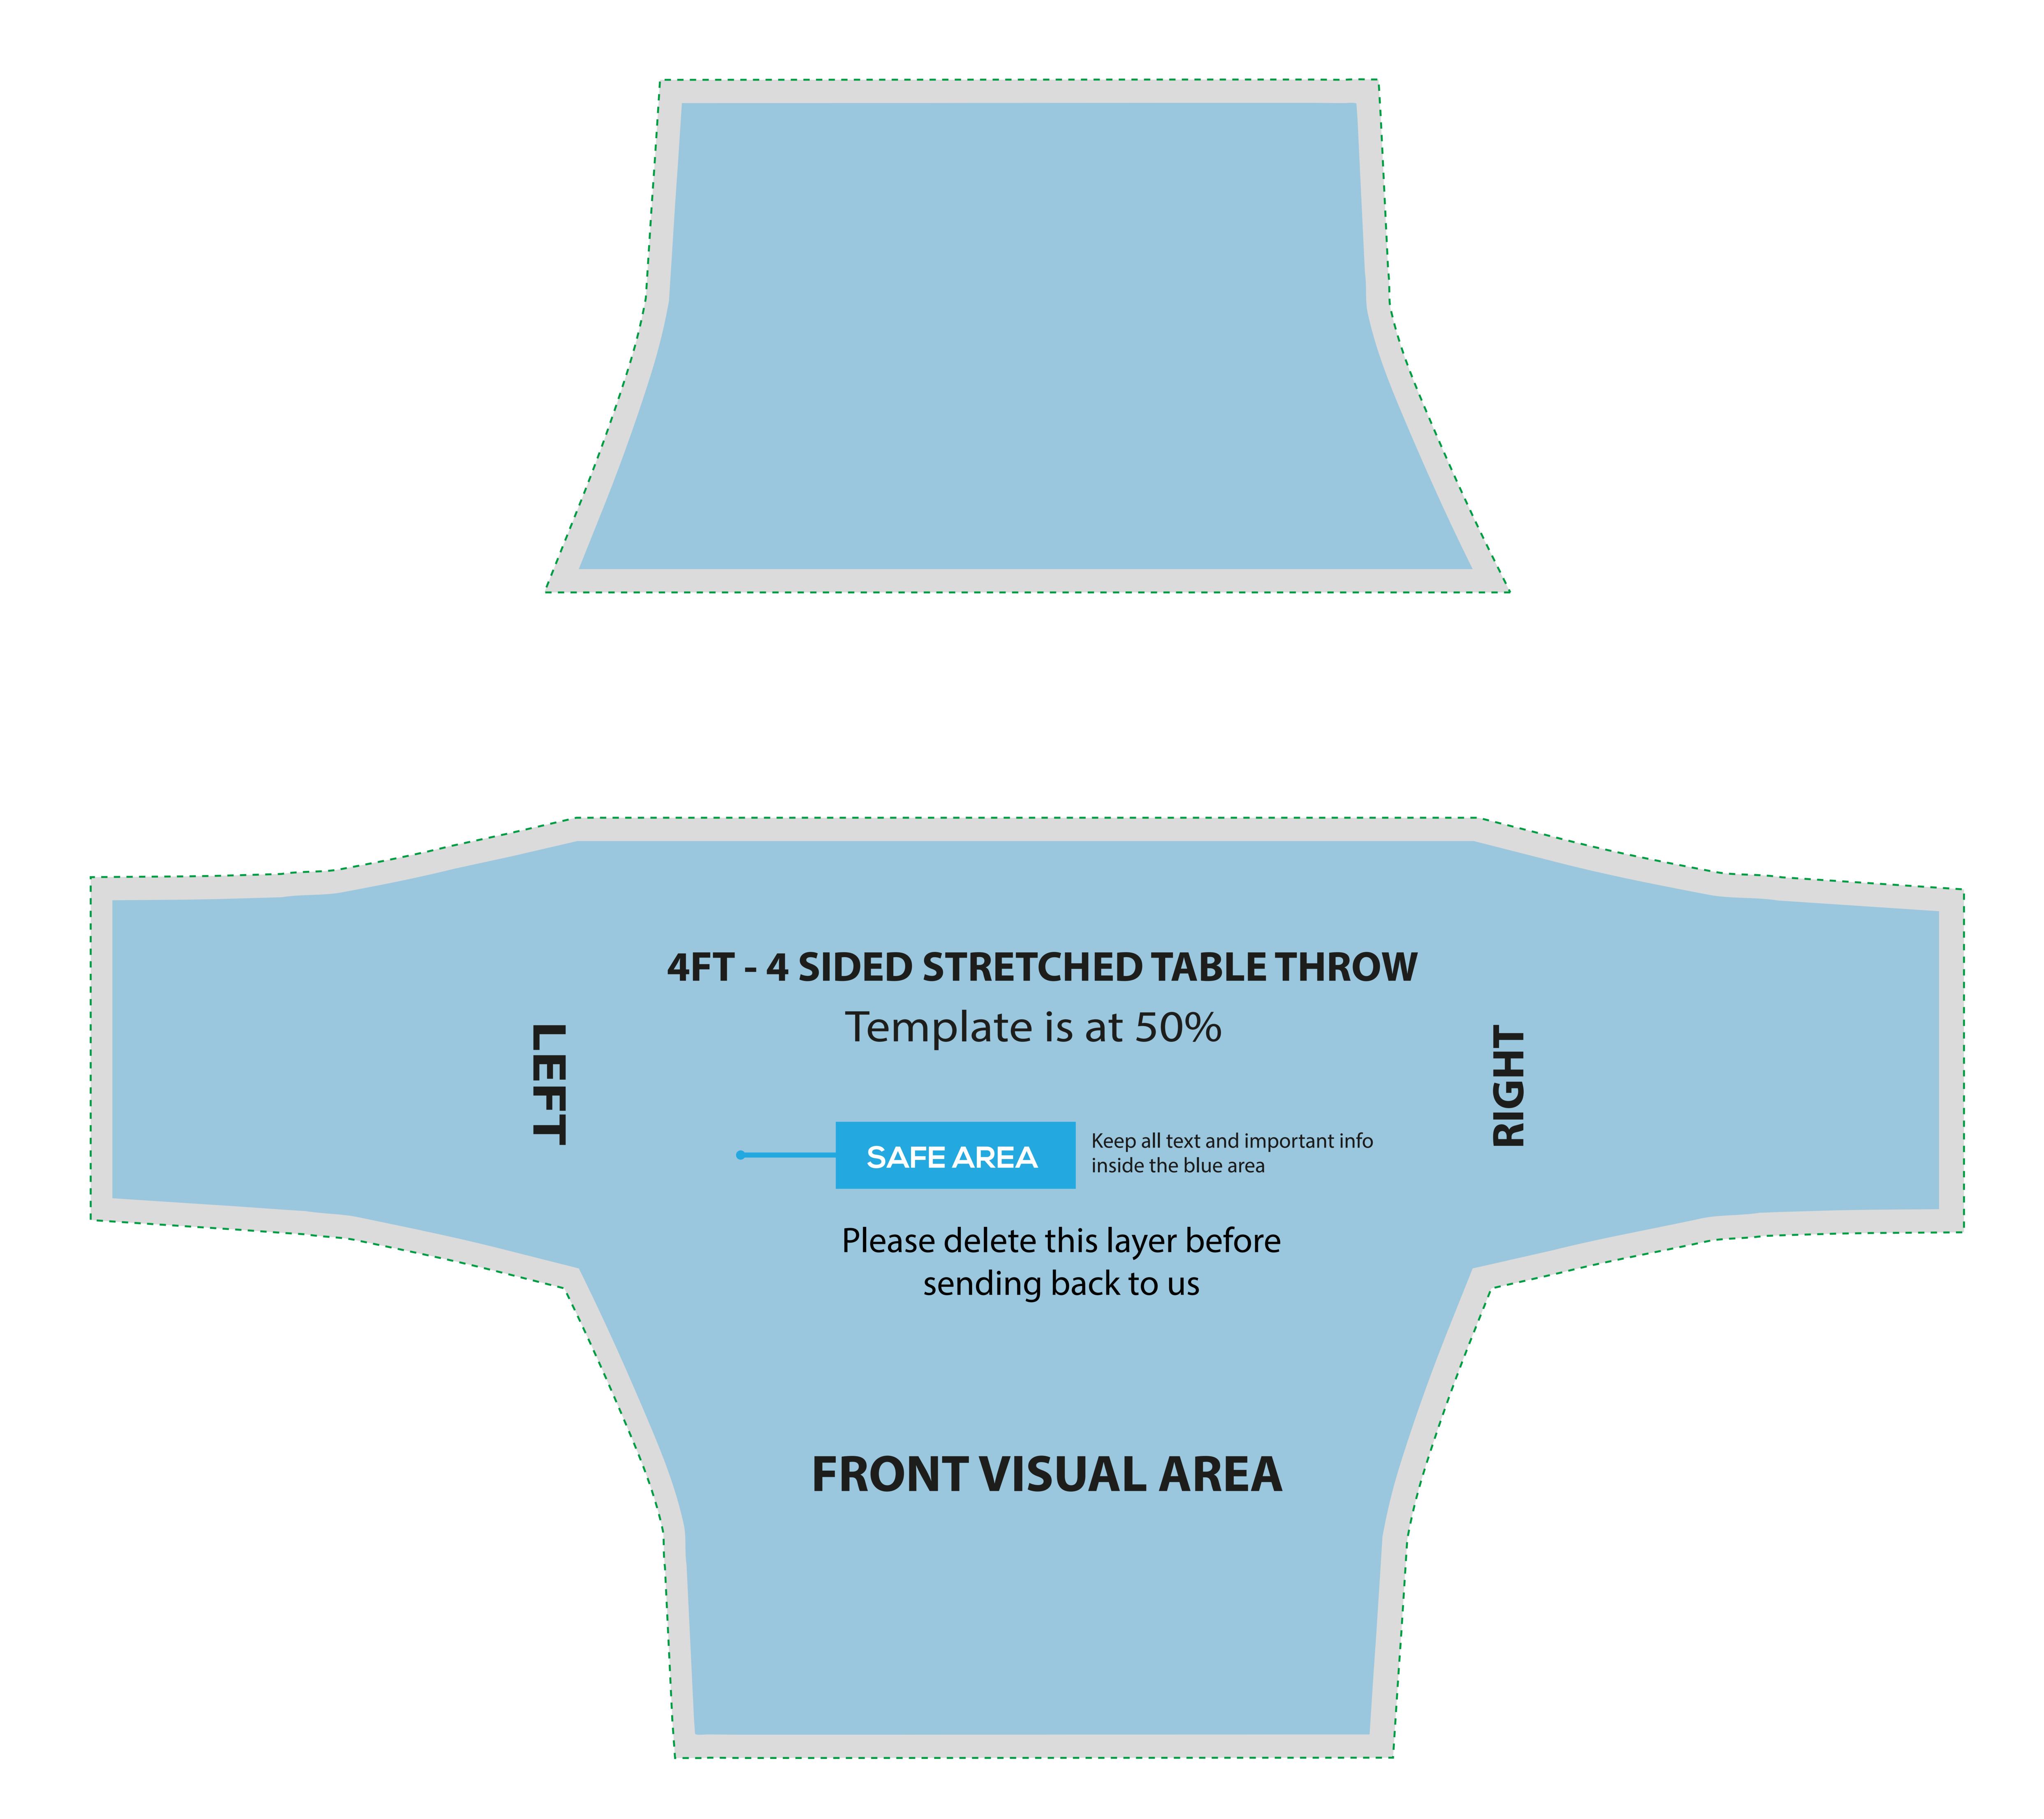

## 4ft - 4 Sided Stretched Table Throw

To fit standard (x) foot trestle table size as follows: 4 foot: 1220mm W x 610mm D x 740mm H

page 4 of 4

#### PRODUCT SPECIFICS:

- No bleed required
- Template is at 50%
- Use of vector image recommended

#### **GENERIC FACTS:**

- Convert all text to outlines
- No bleed required
- File provided in CMYK only
- Our recommended rich black break down in 40%C, 40%M, 40%Y, and 100%K
- Supplied as press ready PDF