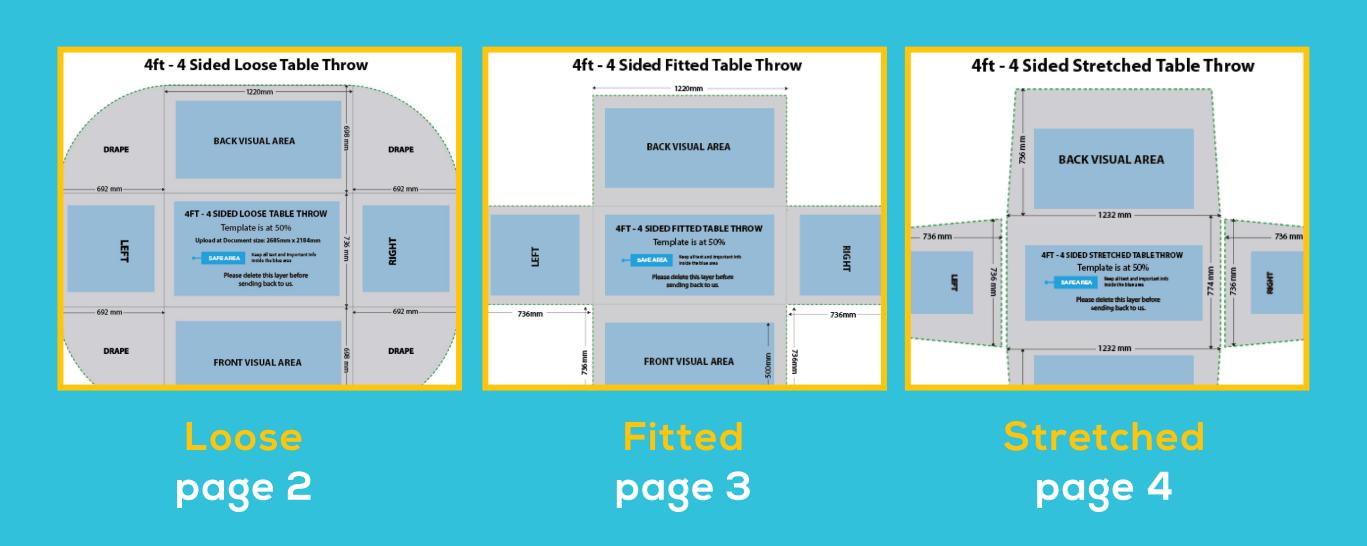

#### 4ft - 4 SIDED TABLE THROW

4ft - 4 sided (loose, fitted, stretched)

## 4ft - 4 Sided Loose Table Throw

To fit standard (x) foot trestle table size as follows: 4 foot: 1220mm W x 610mm D x 740mm H

### 4ft - 4 Sided Fitted Table Throw

To fit standard (x) foot trestle table size as follows: 4 foot: 1220mm W x 610mm D x 740mm H

## 4ft - 4 Sided Stretched Table Throw

To fit standard (x) foot trestle table size as follows: 4 foot: 1220mm W x 610mm D x 740mm H

page 4 of 4