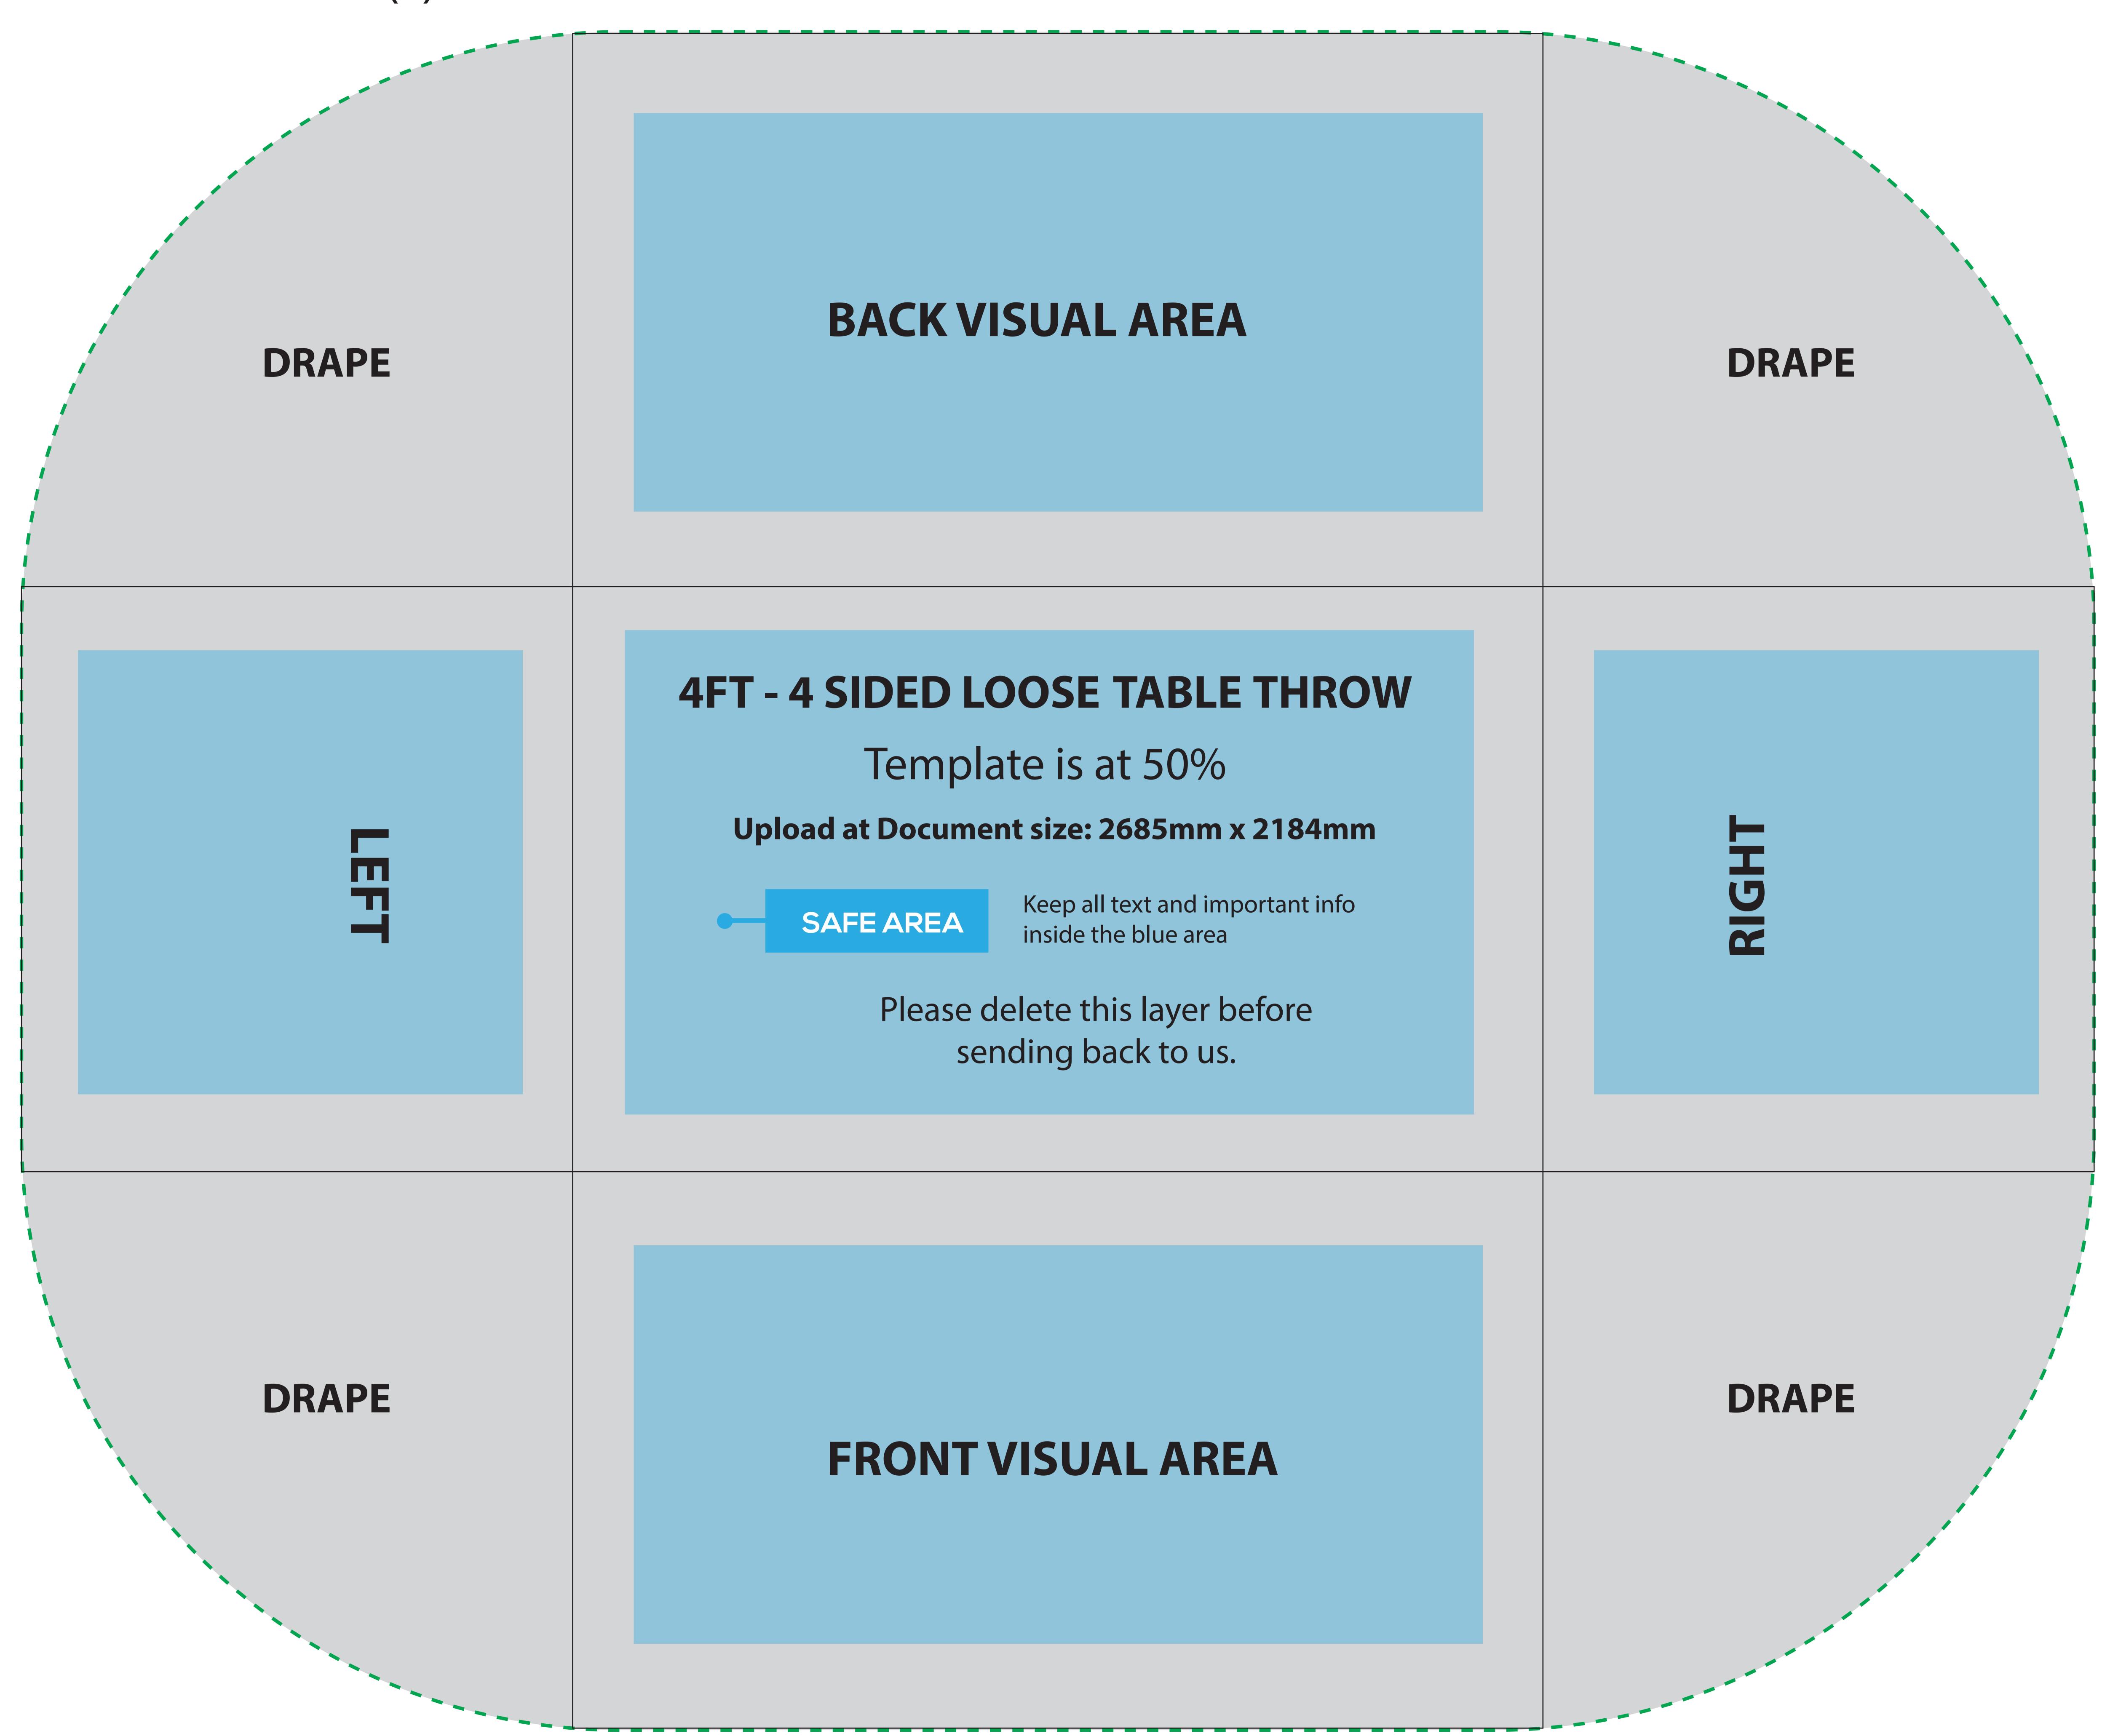

## 4ft - 4 Sided Loose Table Throw

To fit standard (x) foot trestle table size as follows: 4 foot: 1220mm W x 610mm D x 740mm H

#### PRODUCT SPECIFICS:

- No bleed required
- Template is at 50%
- Use of vector image recommended