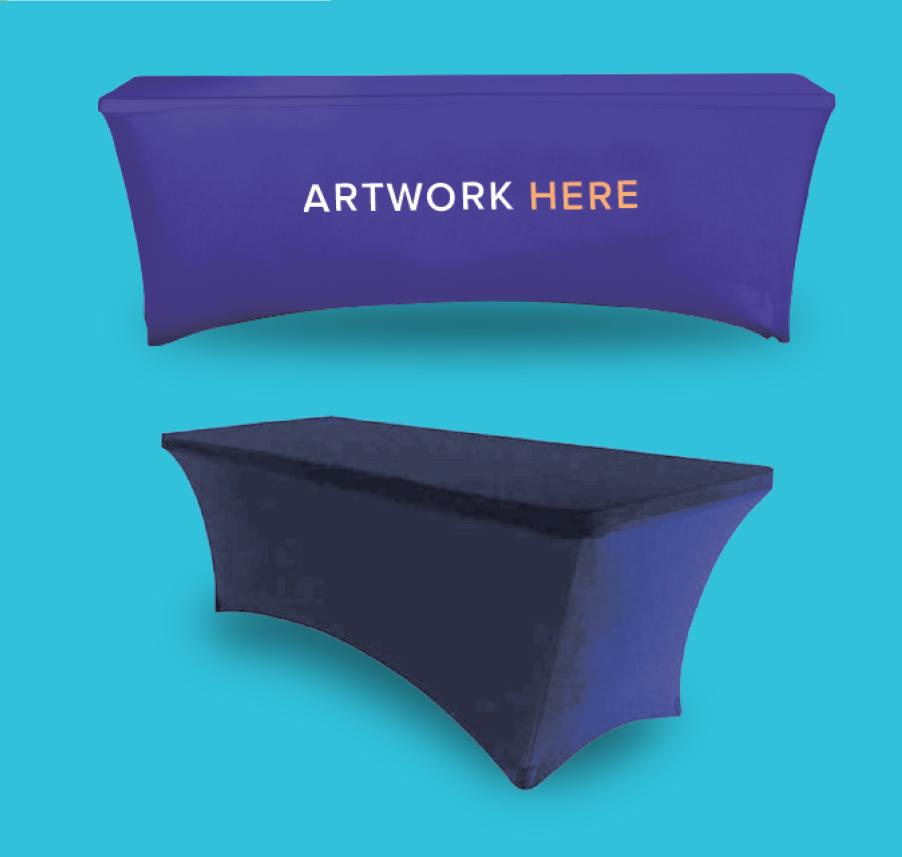

### 4ft - 4 Sided Fitted Table Throw

To fit standard (x) foot trestle table size as follows: 4 foot: 1220mm W x 610mm D x 740mm H

## 4ft - 4 Sided Stretched Table Throw

To fit standard (x) foot trestle table size as follows: 4 foot: 1220mm W x 610mm D x 740mm H

page 4 of 4