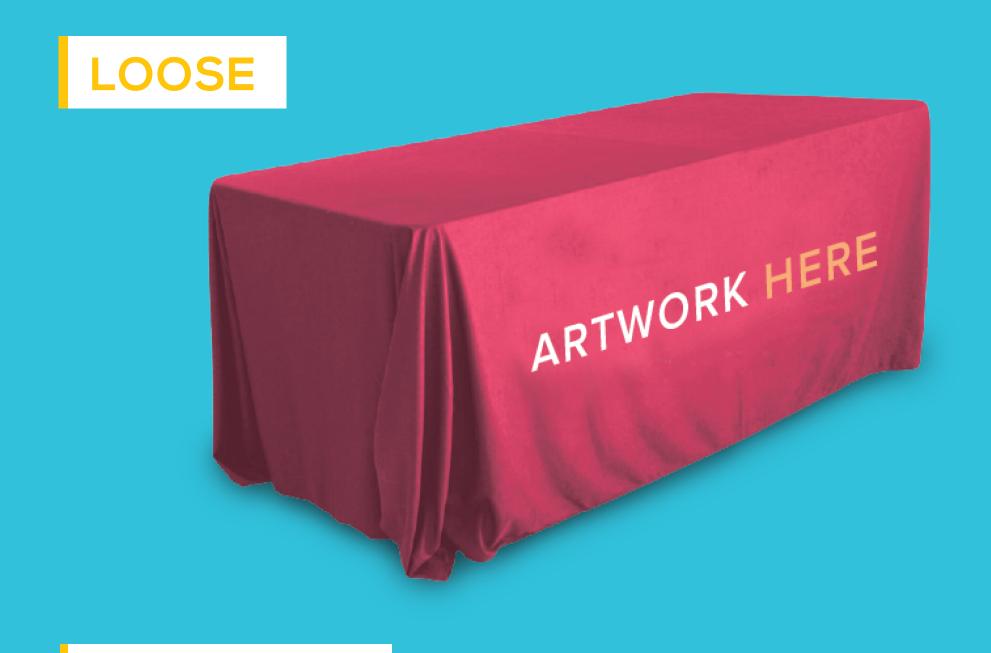

## 4ft - 4 Sided Loose Table Throw

To fit standard (x) foot trestle table size as follows: 4 foot: 1220mm W x 610mm D x 740mm H