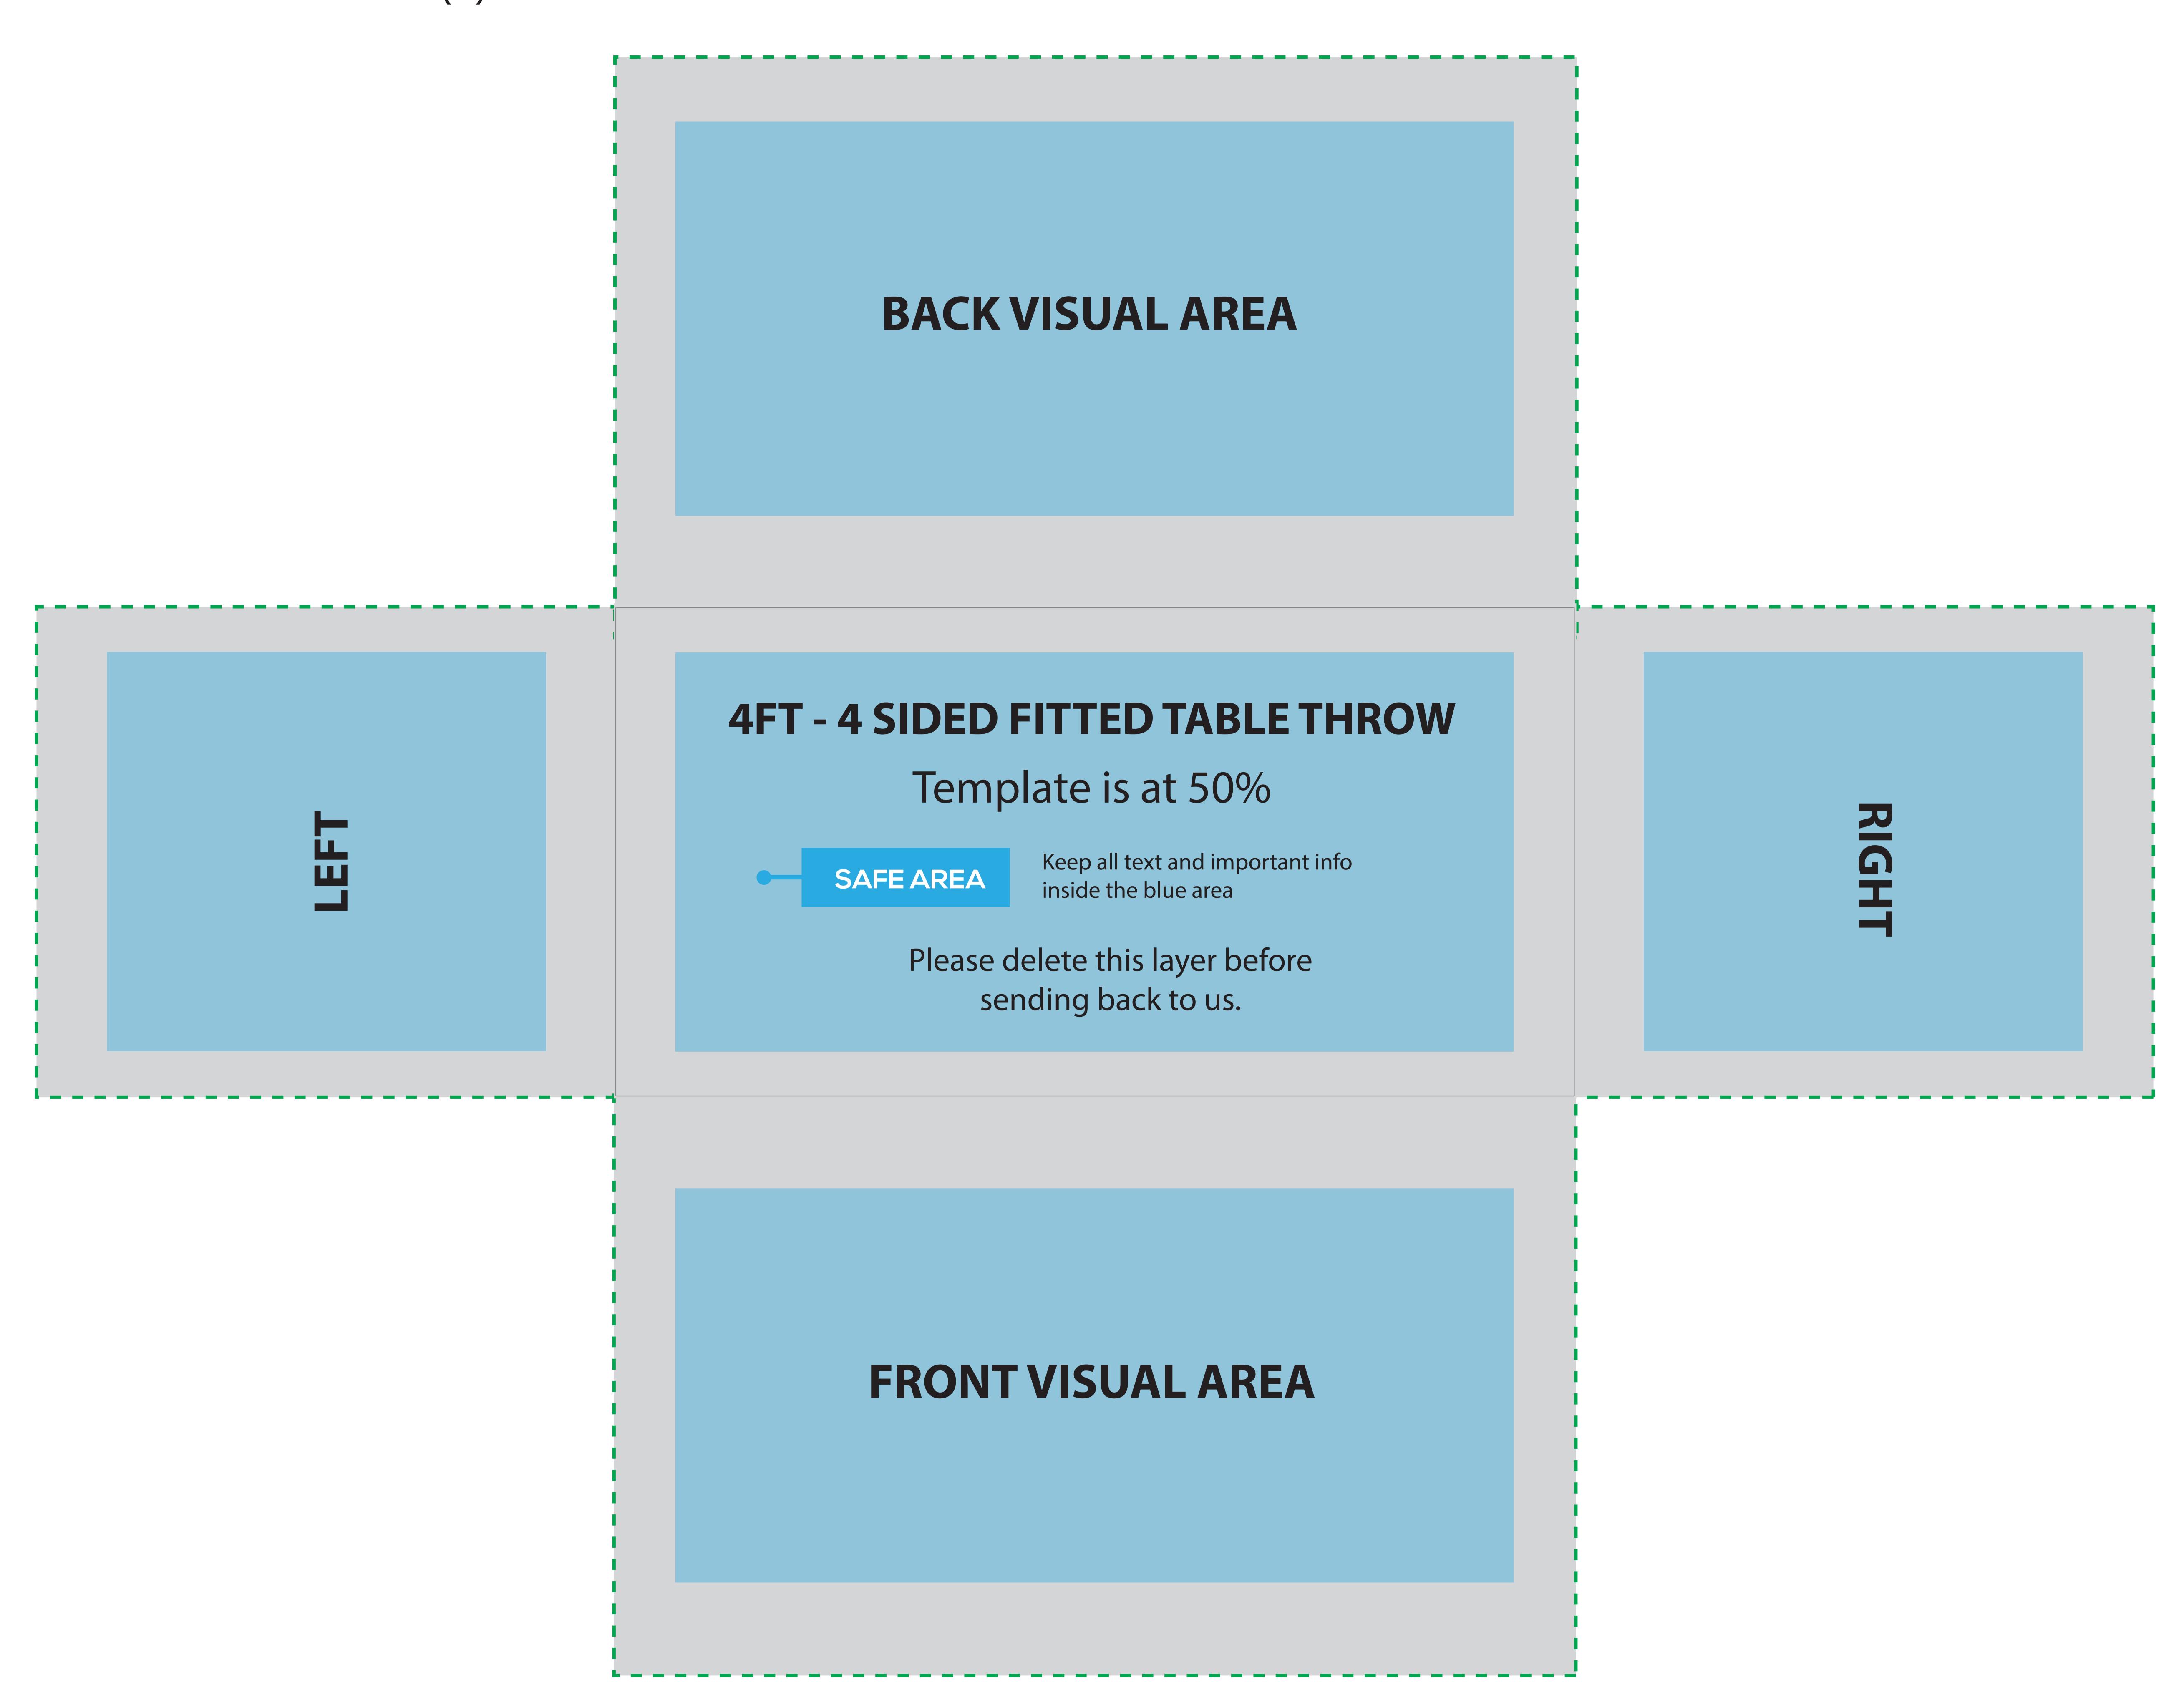

### 4ft - 4 Sided Fitted Table Throw

To fit standard (x) foot trestle table size as follows: 4 foot: 1220mm W x 610mm D x 740mm H

#### PRODUCT SPECIFICS:

- No bleed required
- Template is at 50%
- Use of vector image recommended

#### **GENERIC FACTS:**

- Convert all text to outlines
- No bleed required
- File provided in CMYK only
- Our recommended rich black break down in 40%C, 40%M, 40%Y, and 100%K
- Supplied as press ready PDF